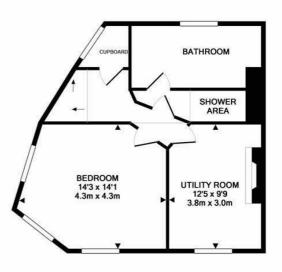

## North Terrace, Hastings TN34 3NR Offers in the region of £390,000

4

2

2

Bright and spacious four/five bedroom END OF TERRACE HOUSE with sea views located in a sought after position on the cusp of Clive Vale and the West Hill. It's enviably positioned within walking distance of Hastings Old Town, nearby shops in Ore Village and Hastings Country Park. Set across THREE STOREYS, the accommodation here offers a versatile layout and enjoys a wealth of features including HIGH CEILINGS and large windows to create a bright and sunny family home. The property is arranged as an OPEN PLAN LIVING SPACE which offers plenty of space for a full dining table and leads through to the FITTED KITCHEN where there is a CONSERVATORY offering additional dining space along with double doors leading out to the rear garden. There is also a shower room on this floor. The FOUR DOUBLE BEDROOMS are housed over the two upper floors with an additional toilet together with a MODERN FAMILY BATHROOM with a bath and separate shower enclose while the loft has been converted to offer ADDITIONAL LIVING SPACE or occasional bedroom. There is also a UTILITY ROOM on the first floor which is currently being used as a

1ST FLOOR APPROX. FLOOR AREA 527 SQ.FT. (48.9 SQ.M.)

2ND FLOOR APPROX. FLOOR AREA 537 SQ.FT. (49.8 SQ.M.)