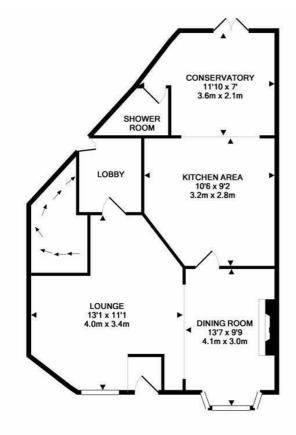

## North Terrace, Hastings TN34 3NR Offers in the region of £390,000

4

2

2

Bright and spacious four/five bedroom END OF TERRACE HOUSE with sea views located in a sought after position on the cusp of Clive Vale and the West Hill. It's enviably positioned within walking distance of Hastings Old Town, nearby shops in Ore Village and Hastings Country Park. Set across THREE STOREYS, the accommodation here offers a versatile layout and enjoys a wealth of features including HIGH CEILINGS and large windows to create a bright and sunny family home. The property is arranged as an OPEN PLAN LIVING SPACE which offers plenty of space for a full dining table and leads through to the FITTED KITCHEN where there is a CONSERVATORY offering additional dining space along with double doors leading out to the rear garden. There is also a shower room on this floor. The FOUR DOUBLE BEDROOMS are housed over the two upper floors with an additional toilet together with a MODERN FAMILY BATHROOM with a bath and separate shower enclose while the loft has been converted to offer ADDITIONAL LIVING SPACE or occasional bedroom. There is also a UTILITY ROOM on the first floor which is currently being used as a

GROUND FLOOR
APPROX, FLOOR
APPROX, FLOOR
AREA 839 SQ.FT.
(77.9 SQ.M.)

TOTAL APPROX. FLOOR AREA 1902 SQ.FT. (176.7 SQ.M.)

Whilst every attempt has been made to ensure the accuracy of the floor plan contained here, measurements of doors, windows, rooms and any other items are approximate and no responsibility is taken for any error, omission, or mis-statement. This plan is for illustrative purposes only and should be used as such by any prospective purchaser. The services, systems and appliances shown have not been tested and no guarantee as to their operation of reficiency can be given
Made with Metropix ©2017