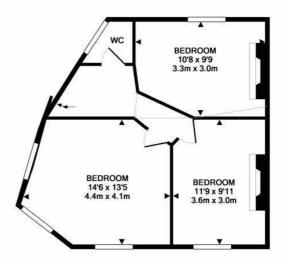

## North Terrace, Hastings TN34 3NR Offers in the region of £390,000

4

2

2

Bright and spacious four/five bedroom END OF TERRACE HOUSE with sea views located in a sought after position on the cusp of Clive Vale and the West Hill. It's enviably positioned within walking distance of Hastings Old Town, nearby shops in Ore Village and Hastings Country Park. Set across THREE STOREYS, the accommodation here offers a versatile layout and enjoys a wealth of features including HIGH CEILINGS and large windows to create a bright and sunny family home. The property is arranged as an OPEN PLAN LIVING SPACE which offers plenty of space for a full dining table and leads through to the FITTED KITCHEN where there is a CONSERVATORY offering additional dining space along with double doors leading out to the rear garden. There is also a shower room on this floor. The FOUR DOUBLE BEDROOMS are housed over the two upper floors with an additional toilet together with a MODERN FAMILY BATHROOM with a bath and separate shower enclose while the loft has been converted to offer ADDITIONAL LIVING SPACE or occasional bedroom. There is also a UTILITY ROOM on the first floor which is currently being used as a

1ST FLOOR APPROX. FLOOR AREA 527 SQ.FT. (48.9 SQ.M.)

2ND FLOOR APPROX. FLOOR AREA 537 SQ.FT. (49.8 SQ.M.)